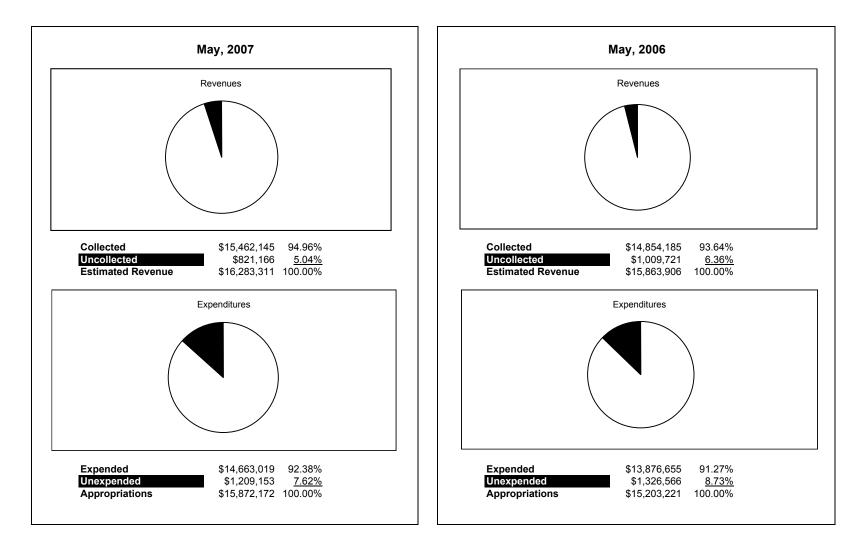

|                                                          |         | Food Service   |                |               |                       |               |                                               |                     |
|----------------------------------------------------------|---------|----------------|----------------|---------------|-----------------------|---------------|-----------------------------------------------|---------------------|
| The School District of Sarasota County, FL               |         |                |                |               |                       |               |                                               |                     |
| Revenue & Expenditures - Budget And Actual               | Account | Budgeted       | Amounts        | Actual        | Percentage of         | Prior YTD     | Differnece                                    | %                   |
| May 31, 2007                                             | Number  | Original       | Current        | Amounts       | <b>Current Budget</b> | Actual        | Increase/(Decrease)                           | Increase/(Decrease) |
| REVENUES                                                 |         |                |                |               |                       |               |                                               |                     |
| Federal Direct                                           | 3100    |                |                |               |                       |               |                                               |                     |
| Federal Through State                                    | 3200    | 6,530,741.00   | 6,530,741.00   | 6,360,383.12  | 97.39%                | 5,948,109.12  | 412,274.00                                    | 6.93%               |
| State Sources                                            | 3300    | 174,472.00     | 174,472.00     | 181,407.25    | 103.97%               | 157,278.00    |                                               |                     |
| Local Sources                                            | 3400    | 9,578,098.00   | 9,578,098.00   | 8,920,354.68  | 93.13%                | 8,748,798.05  | 171,556.63                                    | 1.96%               |
| Total Revenues                                           |         | 16,283,311.00  | 16,283,311.00  | 15,462,145.05 | 94.96%                | 14,854,185.17 | 583,830.63                                    | 3.93%               |
| EXPENDITURES                                             |         |                |                |               |                       |               |                                               |                     |
| Current:                                                 |         |                |                |               |                       |               |                                               |                     |
| Instruction                                              | 5000    |                |                |               |                       |               |                                               |                     |
| Pupil Personnel Services                                 | 6100    |                |                |               |                       |               |                                               |                     |
| Instructional Media Services                             | 6200    |                |                |               |                       |               |                                               |                     |
| Instruction and Curriculum Development Services          | 6300    |                |                |               |                       |               |                                               |                     |
| Instructional Staff Training Services                    | 6400    |                |                |               |                       |               |                                               |                     |
| Instruction Related Technolgy                            | 6500    |                |                |               |                       |               |                                               |                     |
| Board                                                    | 7100    |                |                |               |                       |               |                                               |                     |
| General Administration                                   | 7200    |                |                |               |                       |               |                                               |                     |
| School Administration                                    | 7300    |                |                |               |                       |               |                                               |                     |
| Facilities Acquisition and Construction                  | 7410    |                |                |               |                       |               |                                               |                     |
| Fiscal Services                                          | 7500    |                |                |               |                       |               |                                               |                     |
| Food Services                                            | 7600    | 15,872,172.00  | 15,872,172.00  | 14,663,019.14 | 92.38%                | 13,876,654.68 | 786,364.46                                    | 5.67%               |
| Central Services                                         | 7700    |                |                |               |                       |               |                                               |                     |
| Pupil Transportation Services                            | 7800    |                |                |               |                       |               |                                               |                     |
| Operation of Plant                                       | 7900    |                |                |               |                       |               |                                               |                     |
| Maintenance of Plant                                     | 8100    |                |                |               |                       |               |                                               |                     |
| Administrative Tech Services                             | 8200    |                |                |               |                       |               |                                               |                     |
| Community Services                                       | 9100    |                |                |               |                       |               |                                               |                     |
| Debt Service                                             | 9200    |                |                |               |                       |               |                                               |                     |
| Total Expenditures                                       |         | 15,872,172.00  | 15,872,172.00  | 14,663,019.14 | 92.38%                | 13,876,654.68 | 786,364.46                                    | 5.67%               |
| Excess (Deficiency) of Revenues Over (Under) Expenditure | s       | 411,139.00     | 411,139.00     | 799,125.91    | 194.37%               | 977,530.49    | (202,533.83)                                  | -20.72%             |
| OTHER FINANCING SOURCES (USES)                           |         |                | ,              | ,             |                       | ,             | , <u>, , , , , , , , , , , , , , , , , , </u> |                     |
| Long-term Debt Proceeds & Sales of Capital Assets        | 3700    |                |                |               |                       |               | 0.00                                          | #DIV/0!             |
| Transfers In                                             | 3600    |                |                |               |                       |               | 0.00                                          | #DIV/0!             |
| Transfers Out                                            | 9700    | (1,100,000.00) | (1,100,000.00) | (990,000.00)  | 90.00%                | (575,000.00)  | (415,000.00)                                  | 72.17%              |
| Total Other Financing Sources (Uses)                     |         | (1,100,000.00) | (1,100,000.00) | (990,000.00)  | 90.00%                | (575,000.00)  | (415,000.00)                                  | 72.17%              |
| Net Change in Fund Balances                              |         | (688,861.00)   | (688,861.00)   | (190,874.09)  |                       | 402,530.49    | (593,404.58)                                  | -147.42%            |
| Fund Balances, Prior Year                                | 2800    | 955,725.00     | 955,725.00     | 955,725.00    |                       | 1,119,637.46  | (163,912.46)                                  | -14.64%             |
| Adjustment to Fund Balances                              | 2891    | ,              | ,              | ,             |                       | , ,,          | (,                                            |                     |
| Fund Balances, Current Year                              | 2700    | 266,864.00     | 266,864.00     | 764,850.91    |                       | 1,522,167.95  | (757,317.04)                                  | -49.75%             |