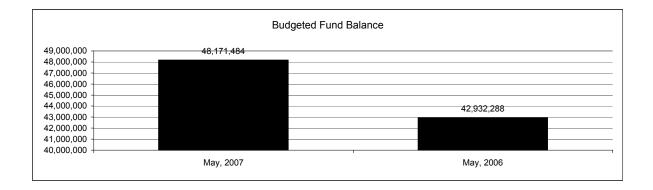

|                                                          |         | General Fund    |                 |                |                |                |                     |                     |  |
|----------------------------------------------------------|---------|-----------------|-----------------|----------------|----------------|----------------|---------------------|---------------------|--|
| The School District of Sarasota County, FL               |         |                 |                 |                |                |                |                     |                     |  |
| Revenue & Expenditures - Budget And Actual               | Account | 8               | Amounts         | Actual         | Percentage of  | Prior YTD      | Differnece          | %                   |  |
| May 31, 2007                                             | Number  | Original        | Current         | Amounts        | Current Budget | Actual         | Increase/(Decrease) | Increase/(Decrease) |  |
| REVENUES                                                 |         |                 |                 |                |                |                |                     |                     |  |
| Federal Direct                                           | 3100    | 271,832.00      | 271,832.00      | 252,445.01     | 92.87%         | 245,400.39     | 7,044.62            | 2.87%               |  |
| Federal Through State                                    | 3200    | 919,370.00      | 919,370.00      | 1,556,145.64   | 169.26%        | 1,153,144.85   | 403,000.79          | 34.95%              |  |
| State Sources                                            | 3300    | 86,596,144.00   | 83,819,221.00   | 78,146,999.58  | 93.23%         | 65,801,235.62  | 12,345,763.96       | 18.76%              |  |
| Local Sources                                            | 3400    | 305,994,803.00  | 310,492,128.00  | 296,228,932.49 | 95.41%         | 265,640,273.37 | 30,588,659.12       | 11.52%              |  |
| Total Revenues                                           |         | 393,782,149.00  | 395,502,551.00  | 376,184,522.72 | 95.12%         | 332,840,054.23 | 43,344,468.49       | 13.02%              |  |
| EXPENDITURES                                             |         |                 |                 |                |                |                |                     |                     |  |
| Current:                                                 |         |                 |                 |                |                |                |                     |                     |  |
| Instruction                                              | 5000    | 254,164,696.00  | 256,611,836.00  | 225,423,606.84 | 87.85%         | 205,133,342.88 | 20,290,263.96       | 9.89%               |  |
| Pupil Personnel Services                                 | 6100    | 27,732,857.00   | 28,036,512.00   | 24,791,648.80  | 88.43%         | 22,940,725.02  | 1,850,923.78        | 8.07%               |  |
| Instructional Media Services                             | 6200    | 6,066,533.00    | 5,688,267.00    | 5,303,868.79   | 93.24%         | 4,955,259.72   | 348,609.07          | 7.04%               |  |
| Instruction and Curriculum Development Services          | 6300    | 4,429,848.00    | 5,371,673.00    | 5,823,199.74   | 108.41%        | 2,803,085.88   | 3,020,113.86        | 107.74%             |  |
| Instructional Staff Training Services                    | 6400    | 6,093,767.00    | 6,284,656.00    | 1,960,468.59   | 31.19%         | 2,243,158.61   | (282,690.02)        | -12.60%             |  |
| Instruction Related Technolgy                            | 6500    | 6,331,527.00    | 6,860,239.00    | 5,361,512.23   | 78.15%         | 4,812,514.74   | 548,997.49          | 11.41%              |  |
| Board                                                    | 7100    | 1,056,347.00    | 1,056,347.00    | 791,216.93     | 74.90%         | 1,093,141.01   | (301,924.08)        | -27.62%             |  |
| General Administration                                   | 7200    | 2,717,342.00    | 2,886,646.00    | 2,397,781.75   | 83.06%         | 2,195,012.16   | 202,769.59          | 9.24%               |  |
| School Administration                                    | 7300    | 19,510,982.00   | 18,478,455.00   | 16,087,942.29  | 87.06%         | 15,228,066.00  | 859,876.29          | 5.65%               |  |
| Facilities Acquisition and Construction                  | 7410    | 21,807.00       |                 |                |                | 19,574.00      | (19,574.00)         | -100.00%            |  |
| Fiscal Services                                          | 7500    | 2,214,053.00    | 2,396,108.00    | 1,977,961.37   | 82.55%         | 1,798,501.45   | 179,459.92          | 9.98%               |  |
| Food Services                                            | 7600    |                 | 84,979.00       |                | 0.00%          |                |                     |                     |  |
| Central Services                                         | 7700    | 7,419,269.00    | 7,442,276.00    | 6,126,750.48   | 82.32%         | 5,628,131.82   | 498,618.66          | 8.86%               |  |
| Pupil Transportation Services                            | 7800    | 18,510,606.00   | 18,080,208.00   | 16,284,197.53  | 90.07%         | 14,689,076.15  | 1,595,121.38        | 10.86%              |  |
| Operation of Plant                                       | 7900    | 36,666,532.00   | 34,914,957.00   | 30,717,401.34  | 87.98%         | 26,797,418.56  | 3,919,982.78        | 14.63%              |  |
| Maintenance of Plant                                     | 8100    | 17,539,796.00   | 16,406,180.00   | 13,590,159.14  | 82.84%         | 14,002,340.82  | (412,181.68)        | -2.94%              |  |
| Administrative Tech Services                             | 8200    | 2,159,433.00    | 2,505,334.00    | 1,863,203.75   | 74.37%         | 1,740,383.49   | 122,820.26          | 7.06%               |  |
| Community Services                                       | 9100    | 1,225,594.00    | 1,348,255.00    | 942,468.96     | 69.90%         | 1,006,571.98   | (64,103.02)         | -6.37%              |  |
| Debt Service                                             | 9200    |                 |                 |                |                |                |                     |                     |  |
| Total Expenditures                                       |         | 413,860,989.00  | 414,452,928.00  | 359,443,388.53 | 86.73%         | 327,086,304.29 | 32,357,084.24       | 9.89%               |  |
| Excess (Deficiency) of Revenues Over (Under) Expenditure | s       | (20,078,840.00) | (18,950,377.00) | 16,741,134.19  | -88.34%        | 5,753,749.94   | 10,987,384.25       | 190.96%             |  |
| OTHER FINANCING SOURCES (USES)                           |         |                 |                 |                |                |                |                     |                     |  |
| Other Financing Sources                                  | 3700    |                 |                 | 200,695.56     |                | 483,402.92     | (282,707.36)        | -58.48%             |  |
| Transfers In                                             | 3600    | 18,529,640.00   | 16,893,811.00   | 11,765,085.57  | 69.64%         | 11,613,243.23  | 151,842.34          | 1.31%               |  |
| Transfers Out                                            | 9700    | (852,785.00)    | (852,785.00)    |                |                | (696,259.00)   | 696,259.00          | -100.00%            |  |
| Total Other Financing Sources (Uses)                     |         | 17,676,855.00   | 16,041,026.00   | 11,965,781.13  | 74.59%         | 11,400,387.15  | 565,393.98          | 4.96%               |  |
| Net Change in Fund Balances                              |         | (2,401,985.00)  | (2,909,351.00)  |                |                | 17,154,137.09  | 11,552,778.23       | 67.35%              |  |
| Fund Balances, Prior Year                                | 2800    | 51,080,835.00   | 51,080,835.00   | 51,080,835.00  |                | 61,592,413.00  | (10,511,578.00)     | -17.07%             |  |
| Adjustment to Fund Balances                              | 2891    |                 |                 |                |                |                |                     |                     |  |
| Fund Balances, Current Year                              | 2700    | 48,678,850.00   | 48,171,484.00   | 79,787,750.32  |                | 78,746,550.09  | 1,041,200.23        | 1.32%               |  |