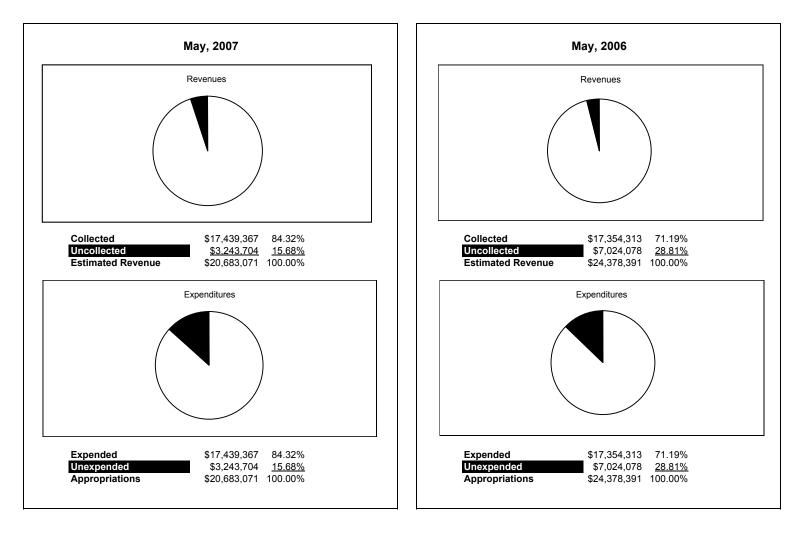

|                                                          |         | Special Revenue |               |               |                |               |                                       |                     |
|----------------------------------------------------------|---------|-----------------|---------------|---------------|----------------|---------------|---------------------------------------|---------------------|
| The School District of Sarasota County, FL               |         |                 |               |               |                |               |                                       |                     |
| Revenue & Expenditures - Budget And Actual               | Account | Budgeted        | Amounts       | Actual        | Percentage of  | Prior YTD     | Differnece                            | %                   |
| May 31, 2007                                             | Number  | Original        | Current       | Amounts       | Current Budget | Actual        | Increase/(Decrease)                   | Increase/(Decrease) |
| REVENUES                                                 |         |                 |               |               |                |               |                                       |                     |
| Federal Direct                                           | 3100    | 1,004,646.00    | 1,004,646.00  | 481,001.24    | 47.88%         | 587,116.17    | (106,114.93)                          | -18.07%             |
| Federal Through State                                    | 3200    | 19,610,825.00   | 19,610,825.00 | 16,098,651.70 | 82.09%         | 16,117,451.06 | (18,799.36)                           | -0.12%              |
| State Sources                                            | 3300    |                 |               |               |                |               |                                       |                     |
| Local Sources                                            | 3400    | 67,600.00       | 67,600.00     | 859,713.92    | 1271.77%       | 649,745.43    | 209,968.49                            | 32.32%              |
| Total Revenues                                           |         | 20,683,071.00   | 20,683,071.00 | 17,439,366.86 | 84.32%         | 17,354,312.66 | 85,054.20                             | 0.49%               |
| EXPENDITURES                                             |         |                 |               |               |                |               |                                       |                     |
| Current:                                                 |         |                 |               |               |                |               |                                       |                     |
| Instruction                                              | 5000    | 10,942,786.00   | 10,942,786.00 | 10,438,486.22 | 95.39%         | 10,724,773.44 | (286,287.22)                          | -2.67%              |
| Pupil Personnel Services                                 | 6100    | 4,393,404.00    | 4,393,404.00  | 2,037,532.44  | 46.38%         | 1,282,845.90  | 754,686.54                            | 58.83%              |
| Instructional Media Services                             | 6200    | 4,018.00        | 4,018.00      | 28,560.53     | 710.81%        | 25,134.40     | 3,426.13                              | 13.63%              |
| Instruction and Curriculum Development Services          | 6300    | 1,642,864.00    | 1,642,864.00  | 1,696,056.45  | 103.24%        | 1,940,951.55  | (244,895.10)                          | -12.62%             |
| Instructional Staff Training Services                    | 6400    | 2,357,428.00    | 2,357,428.00  | 1,872,123.04  | 79.41%         | 1,726,550.59  | 145,572.45                            | 8.43%               |
| Instruction Related Technolgy                            | 6500    |                 | , ,           |               |                | 2,836.44      | (2,836.44)                            | -100.00%            |
| Board                                                    | 7100    |                 |               |               |                | 400.00        | (400.00)                              | -100.00%            |
| General Administration                                   | 7200    | 877,571.00      | 877,571.00    | 623,424.94    | 71.04%         | 582,384.01    | 41,040.93                             | 7.05%               |
| School Administration                                    | 7300    | ·               | , i           | 47,774.65     | 100.00%        | 150,959.16    | (103,184.51)                          | -68.35%             |
| Facilities Acquisition and Construction                  | 7410    |                 |               | 120,810.04    | 100.00%        | 249,525.75    | (128,715.71)                          | -51.58%             |
| Fiscal Services                                          | 7500    |                 |               | 4,390.00      | 100.00%        | 60,985.71     | (56,595.71)                           | -92.80%             |
| Food Services                                            | 7600    |                 |               | · · · · ·     |                |               | , , , , , , , , , , , , , , , , , , , |                     |
| Central Services                                         | 7700    |                 |               | 35,512.33     | 100.00%        | 40,522.46     | (5,010.13)                            | -12.36%             |
| Pupil Transportation Services                            | 7800    | 195,000.00      | 195,000.00    | 253,206.28    | 129.85%        | 273,611.58    | (20,405.30)                           | -7.46%              |
| Operation of Plant                                       | 7900    | ·               | , i           | 13,285.56     | 100.00%        | 59,493.81     | (46,208.25)                           | -77.67%             |
| Maintenance of Plant                                     | 8100    |                 |               | /             |                | ,             | , , , , , , , , , , , , , , , , , , , |                     |
| Administrative Tech Services                             | 8200    |                 |               |               |                |               |                                       |                     |
| Community Services                                       | 9100    | 270,000.00      | 270,000.00    | 268,204.38    | 99.33%         | 233,337.86    | 34,866.52                             | 14.94%              |
| Debt Service                                             | 9200    |                 | ,             | ,             |                | ,             | ,                                     |                     |
| Total Expenditures                                       |         | 20,683,071.00   | 20,683,071.00 | 17,439,366.86 | 84.32%         | 17,354,312.66 | 85,054.20                             | 0.49%               |
| Excess (Deficiency) of Revenues Over (Under) Expenditure | es      | 0.00            | 0.00          | 0.00          |                | 0.00          | (0.00)                                |                     |
| OTHER FINANCING SOURCES (USES)                           |         |                 |               |               |                |               | ()                                    |                     |
| Long-term Debt Proceeds & Sales of Capital Assets        | 3700    |                 |               |               |                |               |                                       |                     |
| Transfers In                                             | 3600    |                 |               |               |                |               |                                       |                     |
| Transfers Out                                            | 9700    |                 |               |               |                |               |                                       |                     |
| Total Other Financing Sources (Uses)                     | 2.00    | 0.00            | 0.00          | 0.00          |                | 0.00          | 0.00                                  |                     |
| Net Change in Fund Balances                              |         | 0.00            | 0.00          | 0.00          |                | 0.00          | 0.00                                  |                     |
| Fund Balances, Prior Year                                | 2800    | 0.00            | 0.00          | 0.00          |                | 0.00          | 0.00                                  |                     |
| Adjustment to Fund Balances                              | 2891    | 0.00            | 0.00          | 0.00          |                | 0.00          | 0.00                                  |                     |
| Fund Balances, Current Year                              | 2700    | 0.00            | 0.00          | 0.00          |                | 0.00          | 0.00                                  |                     |