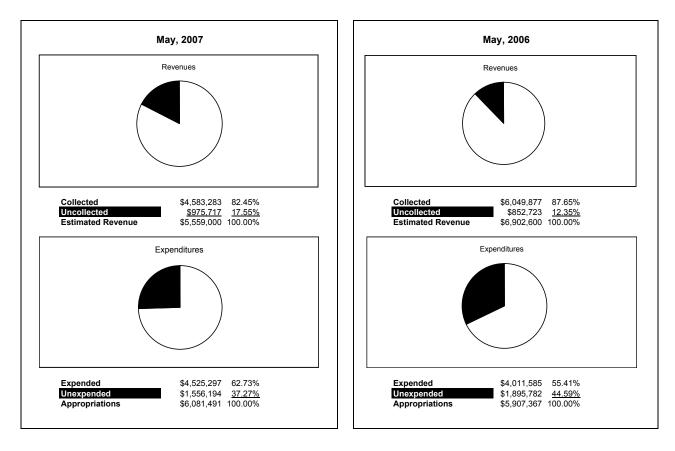

|                                                          |         | General Fund    |                 |                |                |                |                     |                     |  |
|----------------------------------------------------------|---------|-----------------|-----------------|----------------|----------------|----------------|---------------------|---------------------|--|
| The School District of Sarasota County, FL               |         |                 |                 |                |                |                |                     |                     |  |
| Revenue & Expenditures - Budget And Actual               | Account | 8               | Amounts         | Actual         | Percentage of  | Prior YTD      | Differnece          | %                   |  |
| May 31, 2007                                             | Number  | Original        | Current         | Amounts        | Current Budget | Actual         | Increase/(Decrease) | Increase/(Decrease) |  |
| REVENUES                                                 |         |                 |                 |                |                |                |                     |                     |  |
| Federal Direct                                           | 3100    | 271,832.00      | 271,832.00      | 252,445.01     | 92.87%         | 245,400.39     | 7,044.62            | 2.87%               |  |
| Federal Through State                                    | 3200    | 919,370.00      | 919,370.00      | 1,556,145.64   | 169.26%        | 1,153,144.85   | 403,000.79          | 34.95%              |  |
| State Sources                                            | 3300    | 86,596,144.00   | 83,819,221.00   | 78,146,999.58  | 93.23%         | 65,801,235.62  | 12,345,763.96       | 18.76%              |  |
| Local Sources                                            | 3400    | 305,994,803.00  | 310,492,128.00  | 296,228,932.49 | 95.41%         | 265,640,273.37 | 30,588,659.12       | 11.52%              |  |
| Total Revenues                                           |         | 393,782,149.00  | 395,502,551.00  | 376,184,522.72 | 95.12%         | 332,840,054.23 | 43,344,468.49       | 13.02%              |  |
| EXPENDITURES                                             |         |                 |                 |                |                |                |                     |                     |  |
| Current:                                                 |         |                 |                 |                |                |                |                     |                     |  |
| Instruction                                              | 5000    | 254,164,696.00  | 256,611,836.00  | 225,423,606.84 | 87.85%         | 205,133,342.88 | 20,290,263.96       | 9.89%               |  |
| Pupil Personnel Services                                 | 6100    | 27,732,857.00   | 28,036,512.00   | 24,791,648.80  | 88.43%         | 22,940,725.02  | 1,850,923.78        | 8.07%               |  |
| Instructional Media Services                             | 6200    | 6,066,533.00    | 5,688,267.00    | 5,303,868.79   | 93.24%         | 4,955,259.72   | 348,609.07          | 7.04%               |  |
| Instruction and Curriculum Development Services          | 6300    | 4,429,848.00    | 5,371,673.00    | 5,823,199.74   | 108.41%        | 2,803,085.88   | 3,020,113.86        | 107.74%             |  |
| Instructional Staff Training Services                    | 6400    | 6,093,767.00    | 6,284,656.00    | 1,960,468.59   | 31.19%         | 2,243,158.61   | (282,690.02)        | -12.60%             |  |
| Instruction Related Technolgy                            | 6500    | 6,331,527.00    | 6,860,239.00    | 5,361,512.23   | 78.15%         | 4,812,514.74   | 548,997.49          | 11.41%              |  |
| Board                                                    | 7100    | 1,056,347.00    | 1,056,347.00    | 791,216.93     | 74.90%         | 1,093,141.01   | (301,924.08)        | -27.62%             |  |
| General Administration                                   | 7200    | 2,717,342.00    | 2,886,646.00    | 2,397,781.75   | 83.06%         | 2,195,012.16   | 202,769.59          | 9.24%               |  |
| School Administration                                    | 7300    | 19,510,982.00   | 18,478,455.00   | 16,087,942.29  | 87.06%         | 15,228,066.00  | 859,876.29          | 5.65%               |  |
| Facilities Acquisition and Construction                  | 7410    | 21,807.00       |                 |                |                | 19,574.00      | (19,574.00)         | -100.00%            |  |
| Fiscal Services                                          | 7500    | 2,214,053.00    | 2,396,108.00    | 1,977,961.37   | 82.55%         | 1,798,501.45   | 179,459.92          | 9.98%               |  |
| Food Services                                            | 7600    |                 | 84,979.00       |                | 0.00%          |                |                     |                     |  |
| Central Services                                         | 7700    | 7,419,269.00    | 7,442,276.00    | 6,126,750.48   | 82.32%         | 5,628,131.82   | 498,618.66          | 8.86%               |  |
| Pupil Transportation Services                            | 7800    | 18,510,606.00   | 18,080,208.00   | 16,284,197.53  | 90.07%         | 14,689,076.15  | 1,595,121.38        | 10.86%              |  |
| Operation of Plant                                       | 7900    | 36,666,532.00   | 34,914,957.00   | 30,717,401.34  | 87.98%         | 26,797,418.56  | 3,919,982.78        | 14.63%              |  |
| Maintenance of Plant                                     | 8100    | 17,539,796.00   | 16,406,180.00   | 13,590,159.14  | 82.84%         | 14,002,340.82  | (412,181.68)        | -2.94%              |  |
| Administrative Tech Services                             | 8200    | 2,159,433.00    | 2,505,334.00    | 1,863,203.75   | 74.37%         | 1,740,383.49   | 122,820.26          | 7.06%               |  |
| Community Services                                       | 9100    | 1,225,594.00    | 1,348,255.00    | 942,468.96     | 69.90%         | 1,006,571.98   | (64,103.02)         | -6.37%              |  |
| Debt Service                                             | 9200    |                 |                 |                |                |                |                     |                     |  |
| Total Expenditures                                       |         | 413,860,989.00  | 414,452,928.00  | 359,443,388.53 | 86.73%         | 327,086,304.29 | 32,357,084.24       | 9.89%               |  |
| Excess (Deficiency) of Revenues Over (Under) Expenditure | s       | (20,078,840.00) | (18,950,377.00) | 16,741,134.19  | -88.34%        | 5,753,749.94   | 10,987,384.25       | 190.96%             |  |
| OTHER FINANCING SOURCES (USES)                           |         |                 |                 |                |                |                |                     |                     |  |
| Other Financing Sources                                  | 3700    |                 |                 | 200,695.56     |                | 483,402.92     | (282,707.36)        | -58.48%             |  |
| Transfers In                                             | 3600    | 18,529,640.00   | 16,893,811.00   | 11,765,085.57  | 69.64%         | 11,613,243.23  | 151,842.34          | 1.31%               |  |
| Transfers Out                                            | 9700    | (852,785.00)    | (852,785.00)    |                |                | (696,259.00)   | 696,259.00          | -100.00%            |  |
| Total Other Financing Sources (Uses)                     |         | 17,676,855.00   | 16,041,026.00   | 11,965,781.13  | 74.59%         | 11,400,387.15  | 565,393.98          | 4.96%               |  |
| Net Change in Fund Balances                              |         | (2,401,985.00)  | (2,909,351.00)  |                |                | 17,154,137.09  | 11,552,778.23       | 67.35%              |  |
| Fund Balances, Prior Year                                | 2800    | 51,080,835.00   | 51,080,835.00   | 51,080,835.00  |                | 61,592,413.00  | (10,511,578.00)     | -17.07%             |  |
| Adjustment to Fund Balances                              | 2891    |                 |                 |                |                |                |                     |                     |  |
| Fund Balances, Current Year                              | 2700    | 48,678,850.00   | 48,171,484.00   | 79,787,750.32  |                | 78,746,550.09  | 1,041,200.23        | 1.32%               |  |

|                                                          |         | Debt Service    |                 |                |                       |                |                     |                     |
|----------------------------------------------------------|---------|-----------------|-----------------|----------------|-----------------------|----------------|---------------------|---------------------|
| The School District of Sarasota County, FL               |         |                 |                 |                |                       |                |                     |                     |
| Revenue & Expenditures - Budget And Actual               | Account | Budgeted        | Amounts         | Actual         | Percentage of         | Prior YTD      | Differnece          | %                   |
| May 31, 2007                                             | Number  | Original        | Current         | Amounts        | <b>Current Budget</b> | Actual         | Increase/(Decrease) | Increase/(Decrease) |
| REVENUES                                                 |         |                 |                 |                |                       |                |                     |                     |
| Federal Direct                                           | 3100    |                 |                 |                |                       |                |                     |                     |
| Federal Through State                                    | 3200    |                 |                 |                |                       |                |                     |                     |
| State Sources                                            | 3300    | 1,924,097.00    | 1,924,097.00    | 446,500.00     | 23.21%                | 446,500.00     | 0.00                | 0.00%               |
| Local Sources                                            | 3400    |                 |                 | 33,294.15      | 100.00%               | 43,092.37      | (9,798.22)          | -22.74%             |
| Total Revenues                                           |         | 1,924,097.00    | 1,924,097.00    | 479,794.15     | 24.94%                | 489,592.37     | (9,798.22)          | -2.00%              |
| EXPENDITURES                                             |         |                 |                 |                |                       |                |                     |                     |
| Current:                                                 |         |                 |                 |                |                       |                |                     |                     |
| Instruction                                              | 5000    |                 |                 |                |                       |                |                     |                     |
| Pupil Personnel Services                                 | 6100    |                 |                 |                |                       |                |                     |                     |
| Instructional Media Services                             | 6200    |                 |                 |                |                       |                |                     |                     |
| Instruction and Curriculum Development Services          | 6300    |                 |                 |                |                       |                |                     |                     |
| Instructional Staff Training Services                    | 6400    |                 |                 |                |                       |                |                     |                     |
| Instruction Related Technolgy                            | 6500    |                 |                 |                |                       |                |                     |                     |
| Board                                                    | 7100    |                 |                 |                |                       |                |                     |                     |
| General Administration                                   | 7200    |                 |                 |                |                       |                |                     |                     |
| School Administration                                    | 7300    |                 |                 |                |                       |                |                     |                     |
| Facilities Acquisition and Construction                  | 7410    |                 |                 |                |                       |                |                     |                     |
| Fiscal Services                                          | 7500    |                 |                 |                |                       |                |                     |                     |
| Food Services                                            | 7600    |                 |                 |                |                       |                |                     |                     |
| Central Services                                         | 7700    |                 |                 |                |                       |                |                     |                     |
| Pupil Transportation Services                            | 7800    |                 |                 |                |                       |                |                     |                     |
| Operation of Plant                                       | 7900    |                 |                 |                |                       |                |                     |                     |
| Maintenance of Plant                                     | 8100    |                 |                 |                |                       |                |                     |                     |
| Administrative Tech Services                             | 8200    |                 |                 |                |                       |                |                     |                     |
| Community Services                                       | 9100    |                 |                 |                |                       |                |                     |                     |
| Debt Service                                             | 9200    | 17,896,088.00   | 17,896,088.00   | 1,765,179.38   | 9.86%                 | 2,617,348.38   | (852,169.00)        | -32.56%             |
| Total Expenditures                                       |         | 17,896,088.00   | 17,896,088.00   | 1,765,179.38   | 9.86%                 | 2,617,348.38   | (852,169.00)        | -32.56%             |
| Excess (Deficiency) of Revenues Over (Under) Expenditure | s       | (15,971,991.00) | (15,971,991.00) | (1,285,385.23) | 8.05%                 | (2,127,756.01) | 842,370.78          | -39.59%             |
| OTHER FINANCING SOURCES (USES)                           |         |                 |                 |                |                       |                |                     |                     |
| Long-term Debt Proceeds & Sales of Capital Assets        | 3700    |                 |                 |                |                       |                |                     |                     |
| Transfers In                                             | 3600    | 16,139,011.00   | 16,139,011.00   | 1,325,212.34   |                       | 2,161,544.66   | (836,332.32)        | -38.69%             |
| Transfers Out                                            | 9700    |                 | <i>. . .</i>    |                |                       |                |                     |                     |
| Total Other Financing Sources (Uses)                     |         | 16,139,011.00   | 16,139,011.00   | 1,325,212.34   |                       | 2,161,544.66   | (836,332.32)        | -38.69%             |
| Net Change in Fund Balances                              |         | 167,020.00      | 167,020.00      | 39,827.11      |                       | 33,788.65      | 6,038.46            | 17.87%              |
| Fund Balances, Prior Year                                | 2800    | 1,639,838.00    | 1,639,838.00    | 1,639,838.60   |                       | 857,464.15     | 782,374.45          | 91.24%              |
| Adjustment to Fund Balances                              | 2891    | ,,              | ,,, <b>*</b> *  | ,,             |                       | ,              |                     | , .                 |
| Fund Balances, Current Year                              | 2700    | 1,806,858.00    | 1,806,858.00    | 1,679,665.71   |                       | 891,252.80     | 788,412.91          | 88.46%              |