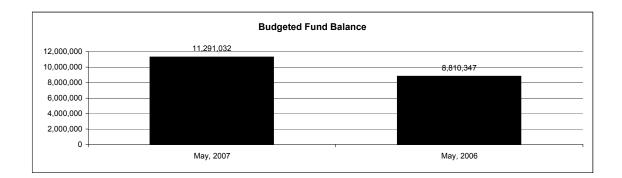

|                                                          |         | Internal Service Fund |               |               |                       |              |                     |                     |
|----------------------------------------------------------|---------|-----------------------|---------------|---------------|-----------------------|--------------|---------------------|---------------------|
| The School District of Sarasota County, FL               |         |                       |               |               |                       |              |                     |                     |
| Revenue & Expenditures - Budget And Actual               | Account | Budgeted              | Amounts       | Actual        | Percentage of         | Prior YTD    | Differnece          | %                   |
| May 31, 2007                                             | Number  | Original              | Current       | Amounts       | <b>Current Budget</b> | Actual       | Increase/(Decrease) | Increase/(Decrease) |
| REVENUES                                                 |         |                       |               |               |                       |              |                     |                     |
| Federal Direct                                           | 3100    |                       |               |               |                       |              |                     |                     |
| Federal Through State                                    | 3200    |                       |               |               |                       |              |                     |                     |
| State Sources                                            | 3300    |                       |               |               |                       |              |                     |                     |
| Local Sources                                            | 3400    | 5,559,000.00          | 5,559,000.00  | 4,583,283.18  | 82.45%                | 6,049,877.37 | (1,466,594.19)      | -24.24%             |
| Total Revenues                                           |         | 5,559,000.00          | 5,559,000.00  | 4,583,283.18  | 82.45%                | 6,049,877.37 | (1,466,594.19)      | -24.24%             |
| EXPENDITURES                                             |         |                       |               |               |                       |              |                     |                     |
| Current:                                                 |         |                       |               |               |                       |              |                     |                     |
| Instruction                                              | 5000    |                       |               |               |                       |              |                     |                     |
| Pupil Personnel Services                                 | 6100    |                       |               |               |                       |              |                     |                     |
| Instructional Media Services                             | 6200    |                       |               |               |                       |              |                     |                     |
| Instruction and Curriculum Development Services          | 6300    |                       |               |               |                       |              |                     |                     |
| Instructional Staff Training Services                    | 6400    |                       |               |               |                       |              |                     |                     |
| Instruction Related Technolgy                            | 6500    |                       |               |               |                       |              |                     |                     |
| Board                                                    | 7100    |                       |               |               |                       |              |                     |                     |
| General Administration                                   | 7200    |                       |               |               |                       |              |                     |                     |
| School Administration                                    | 7300    |                       |               |               |                       |              |                     |                     |
| Facilities Acquisition and Construction                  | 7410    |                       |               |               |                       |              |                     |                     |
| Fiscal Services                                          | 7500    |                       |               |               |                       |              |                     |                     |
| Food Services                                            | 7600    |                       |               |               |                       |              |                     |                     |
| Central Services                                         | 7700    | 6,081,491.00          | 6,081,491.00  | 4,525,296.77  | 74.41%                | 4,011,584.63 | 513,712.14          | 12.81%              |
| Pupil Transportation Services                            | 7800    |                       | , , ,         |               |                       |              | Ś.                  |                     |
| Operation of Plant                                       | 7900    |                       |               |               |                       |              |                     |                     |
| Maintenance of Plant                                     | 8100    |                       |               |               |                       |              |                     |                     |
| Administrative Tech Services                             | 8200    |                       |               |               |                       |              |                     |                     |
| Community Services                                       | 9100    |                       |               |               |                       |              |                     |                     |
| Debt Service                                             | 9200    |                       |               |               |                       |              |                     |                     |
| Total Expenditures                                       |         | 6,081,491.00          | 6,081,491.00  | 4,525,296.77  | 74.41%                | 4,011,584.63 | 513,712.14          | 12.81%              |
| Excess (Deficiency) of Revenues Over (Under) Expenditure | s       | (522,491.00)          | (522,491.00)  | 57,986.41     | -11.10%               | 2,038,292.74 | (1,980,306.33)      | -97.16%             |
| OTHER FINANCING SOURCES (USES)                           |         |                       |               | ,             |                       | , ,          |                     |                     |
| Long-term Debt Proceeds & Sales of Capital Assets        | 3700    |                       |               |               |                       |              |                     |                     |
| Transfers In                                             | 3600    | 692,785.00            | 692,785.00    |               |                       | 696,259.00   | (696,259.00)        | -100.00%            |
| Transfers Out                                            | 9700    |                       |               |               |                       |              | (1) 0,207.000)      | 100.0070            |
| Total Other Financing Sources (Uses)                     |         | 692,785.00            | 692,785.00    | 0.00          |                       | 696,259.00   | (696,259.00)        | -100.00%            |
| Change in Net Assets                                     |         | 170,294.00            | 170,294.00    | 57,986.41     |                       | 2,734,551.74 | (2,676,565.33)      | -97.88%             |
| Net Assets, Prior Year                                   | 2800    | 11,120,738.00         | 11,120,738.00 | 11,120,738.00 |                       | 7,118,855.00 | 4,001,883.00        | 56.22%              |
| Adjustment to Net Assets                                 | 2891    | 11,120,750.00         | 11,120,750.00 | 1,120,750.00  |                       | ,,110,022.00 | 1,001,005.00        | 0.2270              |
| Net Assets, Current Year                                 | 2700    | 11,291,032.00         | 11,291,032.00 | 11,178,724.41 |                       | 9.853,406.74 | 1,325,317.67        | 13.45%              |