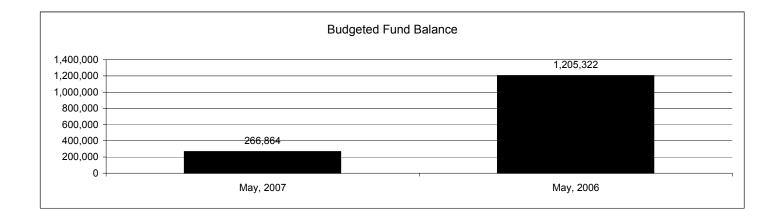

|                                                          |         | Food Service   |                |               |                       |               |                                               |                     |
|----------------------------------------------------------|---------|----------------|----------------|---------------|-----------------------|---------------|-----------------------------------------------|---------------------|
| The School District of Sarasota County, FL               |         |                |                |               |                       |               |                                               |                     |
| Revenue & Expenditures - Budget And Actual               | Account | Budgeted       | Amounts        | Actual        | Percentage of         | Prior YTD     | Differnece                                    | %                   |
| May 31, 2007                                             | Number  | Original       | Current        | Amounts       | <b>Current Budget</b> | Actual        | Increase/(Decrease)                           | Increase/(Decrease) |
| REVENUES                                                 |         |                |                |               |                       |               |                                               |                     |
| Federal Direct                                           | 3100    |                |                |               |                       |               |                                               |                     |
| Federal Through State                                    | 3200    | 6,530,741.00   | 6,530,741.00   | 6,360,383.12  | 97.39%                | 5,948,109.12  | 412,274.00                                    | 6.93%               |
| State Sources                                            | 3300    | 174,472.00     | 174,472.00     | 181,407.25    | 103.97%               | 157,278.00    |                                               |                     |
| Local Sources                                            | 3400    | 9,578,098.00   | 9,578,098.00   | 8,920,354.68  | 93.13%                | 8,748,798.05  | 171,556.63                                    | 1.96%               |
| Total Revenues                                           |         | 16,283,311.00  | 16,283,311.00  | 15,462,145.05 | 94.96%                | 14,854,185.17 | 583,830.63                                    | 3.93%               |
| EXPENDITURES                                             |         |                |                |               |                       |               |                                               |                     |
| Current:                                                 |         |                |                |               |                       |               |                                               |                     |
| Instruction                                              | 5000    |                |                |               |                       |               |                                               |                     |
| Pupil Personnel Services                                 | 6100    |                |                |               |                       |               |                                               |                     |
| Instructional Media Services                             | 6200    |                |                |               |                       |               |                                               |                     |
| Instruction and Curriculum Development Services          | 6300    |                |                |               |                       |               |                                               |                     |
| Instructional Staff Training Services                    | 6400    |                |                |               |                       |               |                                               |                     |
| Instruction Related Technolgy                            | 6500    |                |                |               |                       |               |                                               |                     |
| Board                                                    | 7100    |                |                |               |                       |               |                                               |                     |
| General Administration                                   | 7200    |                |                |               |                       |               |                                               |                     |
| School Administration                                    | 7300    |                |                |               |                       |               |                                               |                     |
| Facilities Acquisition and Construction                  | 7410    |                |                |               |                       |               |                                               |                     |
| Fiscal Services                                          | 7500    |                |                |               |                       |               |                                               |                     |
| Food Services                                            | 7600    | 15,872,172.00  | 15,872,172.00  | 14,663,019.14 | 92.38%                | 13,876,654.68 | 786,364.46                                    | 5.67%               |
| Central Services                                         | 7700    |                |                |               |                       |               |                                               |                     |
| Pupil Transportation Services                            | 7800    |                |                |               |                       |               |                                               |                     |
| Operation of Plant                                       | 7900    |                |                |               |                       |               |                                               |                     |
| Maintenance of Plant                                     | 8100    |                |                |               |                       |               |                                               |                     |
| Administrative Tech Services                             | 8200    |                |                |               |                       |               |                                               |                     |
| Community Services                                       | 9100    |                |                |               |                       |               |                                               |                     |
| Debt Service                                             | 9200    |                |                |               |                       |               |                                               |                     |
| Total Expenditures                                       |         | 15,872,172.00  | 15,872,172.00  | 14,663,019.14 | 92.38%                | 13,876,654.68 | 786,364.46                                    | 5.67%               |
| Excess (Deficiency) of Revenues Over (Under) Expenditure | s       | 411,139.00     | 411,139.00     | 799,125.91    | 194.37%               | 977,530.49    | (202,533.83)                                  | -20.72%             |
| OTHER FINANCING SOURCES (USES)                           |         |                | ,              | ,             |                       | ,             | , <u>, , , , , , , , , , , , , , , , , , </u> |                     |
| Long-term Debt Proceeds & Sales of Capital Assets        | 3700    |                |                |               |                       |               | 0.00                                          | #DIV/0!             |
| Transfers In                                             | 3600    |                |                |               |                       |               | 0.00                                          | #DIV/0!             |
| Transfers Out                                            | 9700    | (1,100,000.00) | (1,100,000.00) | (990,000.00)  | 90.00%                | (575,000.00)  | (415,000.00)                                  | 72.17%              |
| Total Other Financing Sources (Uses)                     |         | (1,100,000.00) | (1,100,000.00) | (990,000.00)  | 90.00%                | (575,000.00)  | (415,000.00)                                  | 72.17%              |
| Net Change in Fund Balances                              |         | (688,861.00)   | (688,861.00)   | (190,874.09)  |                       | 402,530.49    | (593,404.58)                                  | -147.42%            |
| Fund Balances, Prior Year                                | 2800    | 955,725.00     | 955,725.00     | 955,725.00    |                       | 1,119,637.46  | (163,912.46)                                  | -14.64%             |
| Adjustment to Fund Balances                              | 2891    | ,              | ,              | ,             |                       | , ,,          | (,                                            |                     |
| Fund Balances, Current Year                              | 2700    | 266,864.00     | 266,864.00     | 764,850.91    |                       | 1,522,167.95  | (757,317.04)                                  | -49.75%             |