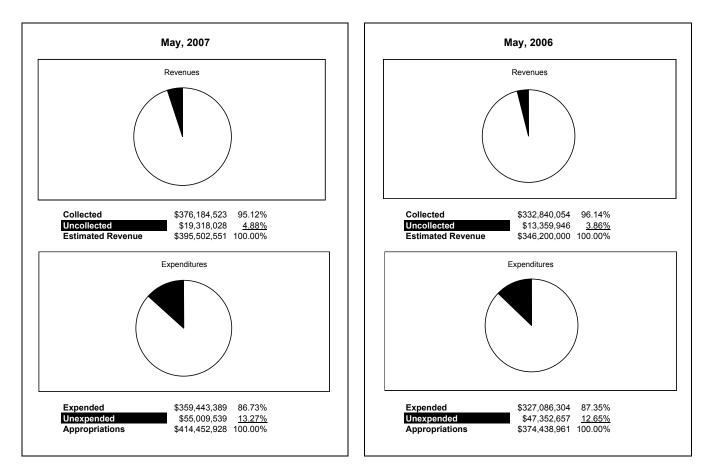

|                                                          |         | General Fund    |                 |                |                |                |                     |                     |  |
|----------------------------------------------------------|---------|-----------------|-----------------|----------------|----------------|----------------|---------------------|---------------------|--|
| The School District of Sarasota County, FL               |         |                 |                 |                |                |                |                     |                     |  |
| Revenue & Expenditures - Budget And Actual               | Account | 8               | Amounts         | Actual         | Percentage of  | Prior YTD      | Differnece          | %                   |  |
| May 31, 2007                                             | Number  | Original        | Current         | Amounts        | Current Budget | Actual         | Increase/(Decrease) | Increase/(Decrease) |  |
| REVENUES                                                 |         |                 |                 |                |                |                |                     |                     |  |
| Federal Direct                                           | 3100    | 271,832.00      | 271,832.00      | 252,445.01     | 92.87%         | 245,400.39     | 7,044.62            | 2.87%               |  |
| Federal Through State                                    | 3200    | 919,370.00      | 919,370.00      | 1,556,145.64   | 169.26%        | 1,153,144.85   | 403,000.79          | 34.95%              |  |
| State Sources                                            | 3300    | 86,596,144.00   | 83,819,221.00   | 78,146,999.58  | 93.23%         | 65,801,235.62  | 12,345,763.96       | 18.76%              |  |
| Local Sources                                            | 3400    | 305,994,803.00  | 310,492,128.00  | 296,228,932.49 | 95.41%         | 265,640,273.37 | 30,588,659.12       | 11.52%              |  |
| Total Revenues                                           |         | 393,782,149.00  | 395,502,551.00  | 376,184,522.72 | 95.12%         | 332,840,054.23 | 43,344,468.49       | 13.02%              |  |
| EXPENDITURES                                             |         |                 |                 |                |                |                |                     |                     |  |
| Current:                                                 |         |                 |                 |                |                |                |                     |                     |  |
| Instruction                                              | 5000    | 254,164,696.00  | 256,611,836.00  | 225,423,606.84 | 87.85%         | 205,133,342.88 | 20,290,263.96       | 9.89%               |  |
| Pupil Personnel Services                                 | 6100    | 27,732,857.00   | 28,036,512.00   | 24,791,648.80  | 88.43%         | 22,940,725.02  | 1,850,923.78        | 8.07%               |  |
| Instructional Media Services                             | 6200    | 6,066,533.00    | 5,688,267.00    | 5,303,868.79   | 93.24%         | 4,955,259.72   | 348,609.07          | 7.04%               |  |
| Instruction and Curriculum Development Services          | 6300    | 4,429,848.00    | 5,371,673.00    | 5,823,199.74   | 108.41%        | 2,803,085.88   | 3,020,113.86        | 107.74%             |  |
| Instructional Staff Training Services                    | 6400    | 6,093,767.00    | 6,284,656.00    | 1,960,468.59   | 31.19%         | 2,243,158.61   | (282,690.02)        | -12.60%             |  |
| Instruction Related Technolgy                            | 6500    | 6,331,527.00    | 6,860,239.00    | 5,361,512.23   | 78.15%         | 4,812,514.74   | 548,997.49          | 11.41%              |  |
| Board                                                    | 7100    | 1,056,347.00    | 1,056,347.00    | 791,216.93     | 74.90%         | 1,093,141.01   | (301,924.08)        | -27.62%             |  |
| General Administration                                   | 7200    | 2,717,342.00    | 2,886,646.00    | 2,397,781.75   | 83.06%         | 2,195,012.16   | 202,769.59          | 9.24%               |  |
| School Administration                                    | 7300    | 19,510,982.00   | 18,478,455.00   | 16,087,942.29  | 87.06%         | 15,228,066.00  | 859,876.29          | 5.65%               |  |
| Facilities Acquisition and Construction                  | 7410    | 21,807.00       |                 |                |                | 19,574.00      | (19,574.00)         | -100.00%            |  |
| Fiscal Services                                          | 7500    | 2,214,053.00    | 2,396,108.00    | 1,977,961.37   | 82.55%         | 1,798,501.45   | 179,459.92          | 9.98%               |  |
| Food Services                                            | 7600    |                 | 84,979.00       |                | 0.00%          |                |                     |                     |  |
| Central Services                                         | 7700    | 7,419,269.00    | 7,442,276.00    | 6,126,750.48   | 82.32%         | 5,628,131.82   | 498,618.66          | 8.86%               |  |
| Pupil Transportation Services                            | 7800    | 18,510,606.00   | 18,080,208.00   | 16,284,197.53  | 90.07%         | 14,689,076.15  | 1,595,121.38        | 10.86%              |  |
| Operation of Plant                                       | 7900    | 36,666,532.00   | 34,914,957.00   | 30,717,401.34  | 87.98%         | 26,797,418.56  | 3,919,982.78        | 14.63%              |  |
| Maintenance of Plant                                     | 8100    | 17,539,796.00   | 16,406,180.00   | 13,590,159.14  | 82.84%         | 14,002,340.82  | (412,181.68)        | -2.94%              |  |
| Administrative Tech Services                             | 8200    | 2,159,433.00    | 2,505,334.00    | 1,863,203.75   | 74.37%         | 1,740,383.49   | 122,820.26          | 7.06%               |  |
| Community Services                                       | 9100    | 1,225,594.00    | 1,348,255.00    | 942,468.96     | 69.90%         | 1,006,571.98   | (64,103.02)         | -6.37%              |  |
| Debt Service                                             | 9200    |                 |                 |                |                |                |                     |                     |  |
| Total Expenditures                                       |         | 413,860,989.00  | 414,452,928.00  | 359,443,388.53 | 86.73%         | 327,086,304.29 | 32,357,084.24       | 9.89%               |  |
| Excess (Deficiency) of Revenues Over (Under) Expenditure | s       | (20,078,840.00) | (18,950,377.00) | 16,741,134.19  | -88.34%        | 5,753,749.94   | 10,987,384.25       | 190.96%             |  |
| OTHER FINANCING SOURCES (USES)                           |         |                 |                 |                |                |                |                     |                     |  |
| Other Financing Sources                                  | 3700    |                 |                 | 200,695.56     |                | 483,402.92     | (282,707.36)        | -58.48%             |  |
| Transfers In                                             | 3600    | 18,529,640.00   | 16,893,811.00   | 11,765,085.57  | 69.64%         | 11,613,243.23  | 151,842.34          | 1.31%               |  |
| Transfers Out                                            | 9700    | (852,785.00)    | (852,785.00)    |                |                | (696,259.00)   | 696,259.00          | -100.00%            |  |
| Total Other Financing Sources (Uses)                     |         | 17,676,855.00   | 16,041,026.00   | 11,965,781.13  | 74.59%         | 11,400,387.15  | 565,393.98          | 4.96%               |  |
| Net Change in Fund Balances                              |         | (2,401,985.00)  | (2,909,351.00)  |                |                | 17,154,137.09  | 11,552,778.23       | 67.35%              |  |
| Fund Balances, Prior Year                                | 2800    | 51,080,835.00   | 51,080,835.00   | 51,080,835.00  |                | 61,592,413.00  | (10,511,578.00)     | -17.07%             |  |
| Adjustment to Fund Balances                              | 2891    |                 |                 |                |                |                |                     |                     |  |
| Fund Balances, Current Year                              | 2700    | 48,678,850.00   | 48,171,484.00   | 79,787,750.32  |                | 78,746,550.09  | 1,041,200.23        | 1.32%               |  |